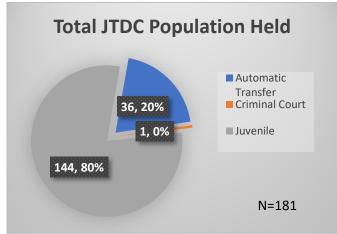

## Daily Data Dashboard - May 18, 2023 **Demographics for JTDC Population Thursday Morning Midnight Count**

Total # of probation Involved youth<sup>1</sup>: 1,202

3

19

Female

Male

<sup>&</sup>lt;sup>1</sup> Probation Active: Any youth who is pending sentencing with an active social history, has been formally placed on probation or supervision with Cook County Juvenile Probation on the date of the report. \*Age, Gender and Race for Criminal Court population (N=1) is not represented in this report. Data sources: cFive Supervisor - Probation Population and RMIS - JTDC Population

Daily Data Dashboard – May 18, 2023 Demographics for JTDC Population Thursday Morning Midnight Count