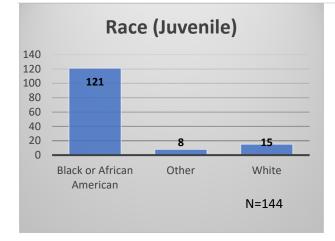

## Daily Data Dashboard - May 18, 2023 **Demographics for JTDC Population Thursday Morning Midnight Count**

Total # of probation Involved youth<sup>1</sup>: 1,202

3

19

Female

Male

<sup>&</sup>lt;sup>1</sup> Probation Active: Any youth who is pending sentencing with an active social history, has been formally placed on probation or supervision with Cook County Juvenile Probation on the date of the report. \*Age, Gender and Race for Criminal Court population (N=1) is not represented in this report. Data sources: cFive Supervisor - Probation Population and RMIS - JTDC Population

Daily Data Dashboard – May 18, 2023 Demographics for JTDC Population Thursday Morning Midnight Count