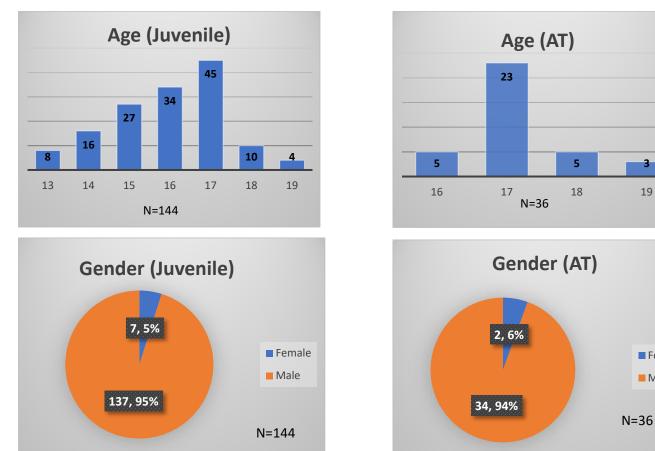

## Daily Data Dashboard - May 18, 2023 **Demographics for JTDC Population Thursday Morning Midnight Count**

Total # of probation Involved youth<sup>1</sup>: 1,202

3

19

Female

Male

<sup>&</sup>lt;sup>1</sup> Probation Active: Any youth who is pending sentencing with an active social history, has been formally placed on probation or supervision with Cook County Juvenile Probation on the date of the report. \*Age, Gender and Race for Criminal Court population (N=1) is not represented in this report. Data sources: cFive Supervisor - Probation Population and RMIS - JTDC Population

Daily Data Dashboard – May 18, 2023 Demographics for JTDC Population Thursday Morning Midnight Count