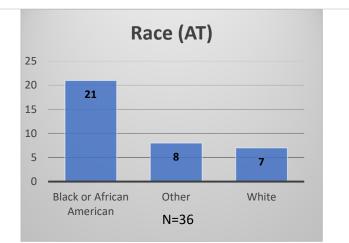

## Daily Data Dashboard - May 18, 2023 **Demographics for JTDC Population Thursday Morning Midnight Count**

Total # of probation Involved youth<sup>1</sup>: 1,202

3

19

Female

Male

<sup>&</sup>lt;sup>1</sup> Probation Active: Any youth who is pending sentencing with an active social history, has been formally placed on probation or supervision with Cook County Juvenile Probation on the date of the report. \*Age, Gender and Race for Criminal Court population (N=1) is not represented in this report. Data sources: cFive Supervisor - Probation Population and RMIS - JTDC Population

Daily Data Dashboard – May 18, 2023 Demographics for JTDC Population Thursday Morning Midnight Count